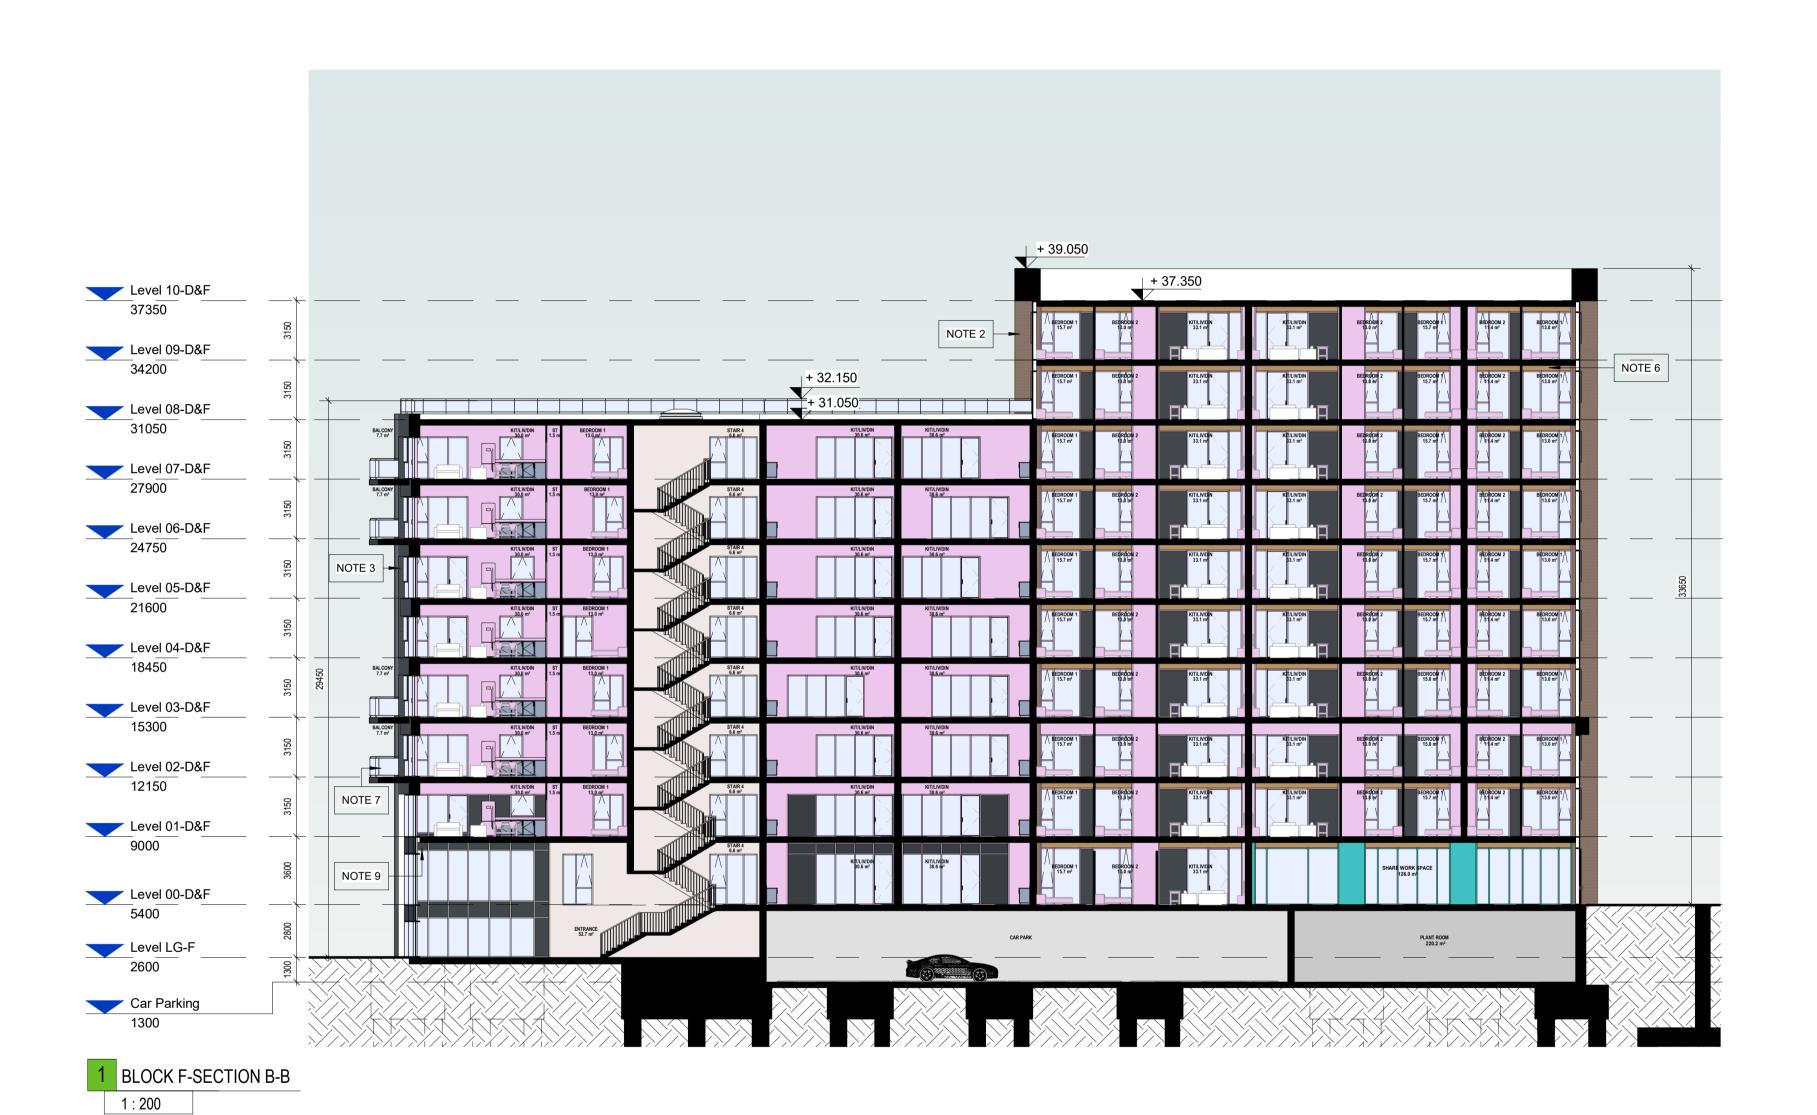

PROPOSED FINISH: SELECTED WHITE STONE FINISH.
REFER TO DESIGN STATEMENT FOR MORE INFORMATION.
NOTE 2:

PROPOSED FINISH: SELECTED BROWN BRICK FINISH.
REFER TO DESIGN STATEMENT FOR MORE INFORMATION.
NOTE 3:
PROPOSED FINISH: SELECTED DARK GREY BRICK FINISH.
REFER TO DESIGN STATEMENT FOR MORE INFORMATION.

REFER TO DESIGN STATEMENT FOR MORE INFORMATION.
NOTE 4:
PROPOSED FINISH: SELECTED LIGHT GREY BRICK FINISH.
REFER TO DESIGN STATEMENT FOR MORE INFORMATION.

NOTE 5:
PROPOSED FINISH: SELECTED WHITE BRICK FINISH.
REFER TO DESIGN STATEMENT FOR MORE INFORMATION.
NOTE 6:

PROPOSED FINISH: SELECTED METAL FINISH - BRONZE FINISH.
REFER TO DESIGN STATEMENT FOR MORE INFORMATION.
NOTE 7:
PROPOSED GLASS BALCONY FINISH:
REFER TO DESIGN STATEMENT FOR MORE INFORMATION.

INCLUDING BRONZE FINISH TO FACE OF BALCONY DECK.
NOTE 8:
PROPOSED FINISH: CHARCOAL POWER-COATED ALUMINIUM
/ PVC FRAME WINDOWS / DOORS.

PROPOSED DARK SPANDREL PANEL FINISH:
REFER TO DESIGN STATEMENT FOR MORE INFORMATION.

NOTE 10:

PROPOSED FINISH: SELECTED LIGHT GREY ALUMINUM VERTICAL FRAME FINISH.

VERTICAL FRAME FINISH.
REFER TO DESIGN STATEMENT FOR MORE INFORMATION.